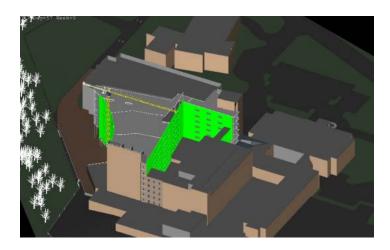

# Façade 4D Model- EIFS

#### **Color Legend**

Green- EIFS is being constructed

Model Appearance- EIFS is completed