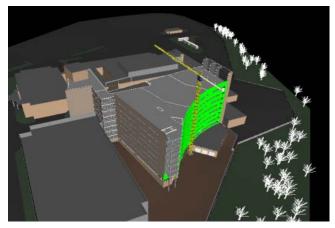

## **APPENDIX B: 4D MODEL IMAGES Structural 4D Model**

#### **Color Legend**

Green- Composite Slab is being constructed

Yellow-Composite Slab is completed

Red- Precast Planks are being constructed

Model Appearance- Precast Planks are completed