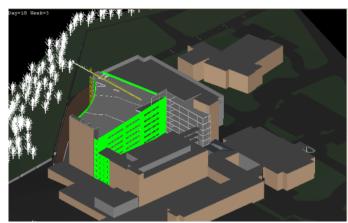

## **APPENDIX B: 4D MODEL IMAGES Structural 4D Model**

#### **Color Legend**

Green- Composite Slab is being constructed

Yellow-Composite Slab is completed

Red- Precast Planks are being constructed

Model Appearance- Precast Planks are completed