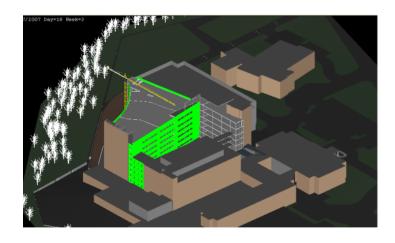

## **APPENDIX B: 4D MODEL IMAGES Structural 4D Model**

#### **Color Legend**

Green- Composite Slab is being constructed

Yellow-Composite Slab is completed

Red- Precast Planks are being constructed

Model Appearance- Precast Planks are completed