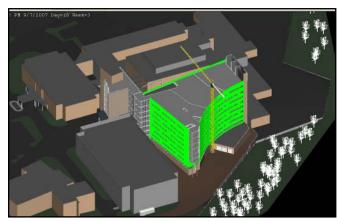

# Façade 4D Model- GFRC

#### **Color Legend**

Green- GFRC is being constructed

Model Appearance- GFRC is completed