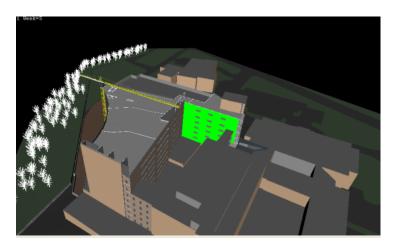

# Façade 4D Model- GFRC

#### **Color Legend**

Green- GFRC is being constructed

Model Appearance- GFRC is completed