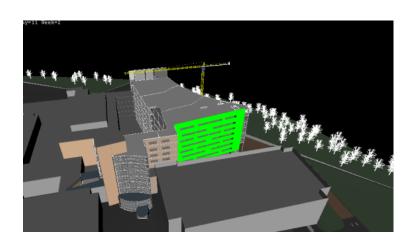

# Façade 4D Model- GFRC

#### **Color Legend**

Green- GFRC is being constructed

Model Appearance- GFRC is completed