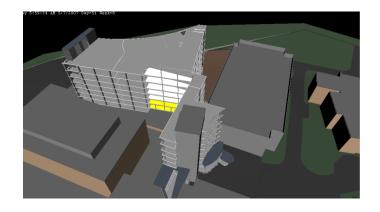

## **APPENDIX B: 4D MODEL IMAGES Structural 4D Model**

#### **Color Legend**

Green- Composite Slab is being constructed

Yellow-Composite Slab is completed

Red- Precast Planks are being constructed

Model Appearance- Precast Planks are completed