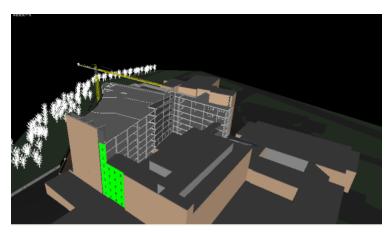

# Façade 4D Model- EIFS

#### **Color Legend**

Green- EIFS is being constructed

Model Appearance- EIFS is completed