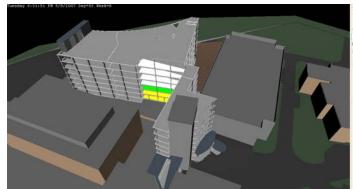

## **APPENDIX B: 4D MODEL IMAGES Structural 4D Model**

#### **Color Legend**

Green- Composite Slab is being constructed

Yellow-Composite Slab is completed

Red- Precast Planks are being constructed

Model Appearance- Precast Planks are completed