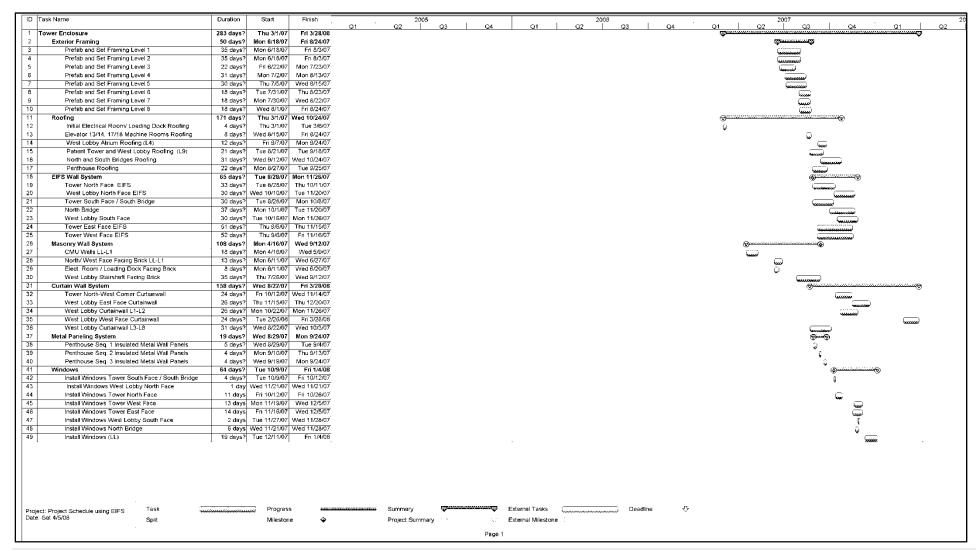

*Table 29: GFRC Total Schedule Durations** 

| GFRC Total Schedule Durations |                 |  |  |
|-------------------------------|-----------------|--|--|
| Area                          | Duration (Days) |  |  |
| GFRC                          | 20              |  |  |
| Total GFRC plus Windows       | 29              |  |  |
| Extra Time for Windows After  |                 |  |  |
| GFRC Finished                 | 9               |  |  |
|                               |                 |  |  |
| Total Duration (Days) :       | 29              |  |  |

Megan Wortman Construction Management Consultant: John Messner



### APPENDIX H: FAÇADE SYSTEMS SCHEDULES **GFRC Facade Schedule**



Megan Wortman Construction Management Consultant: John Messner



#### **EIFS Facade Schedule**