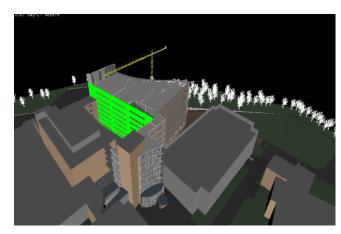

# Façade 4D Model- EIFS

#### **Color Legend**

Green- EIFS is being constructed

Model Appearance- EIFS is completed