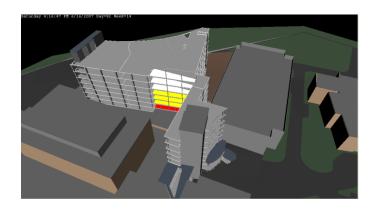

## **APPENDIX B: 4D MODEL IMAGES Structural 4D Model**

#### **Color Legend**

Green- Composite Slab is being constructed

Yellow-Composite Slab is completed

Red- Precast Planks are being constructed

Model Appearance- Precast Planks are completed