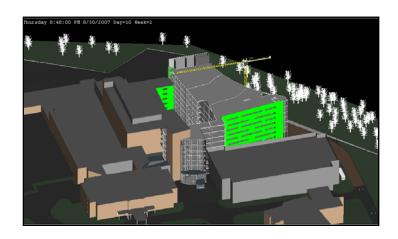

# Façade 4D Model- EIFS

#### **Color Legend**

Green- EIFS is being constructed

Model Appearance- EIFS is completed