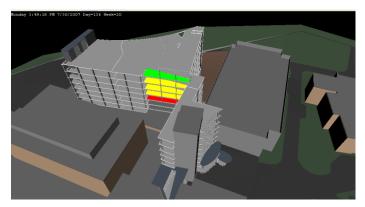

## **APPENDIX B: 4D MODEL IMAGES Structural 4D Model**

#### **Color Legend**

Green- Composite Slab is being constructed

Yellow-Composite Slab is completed

Red- Precast Planks are being constructed

Model Appearance- Precast Planks are completed