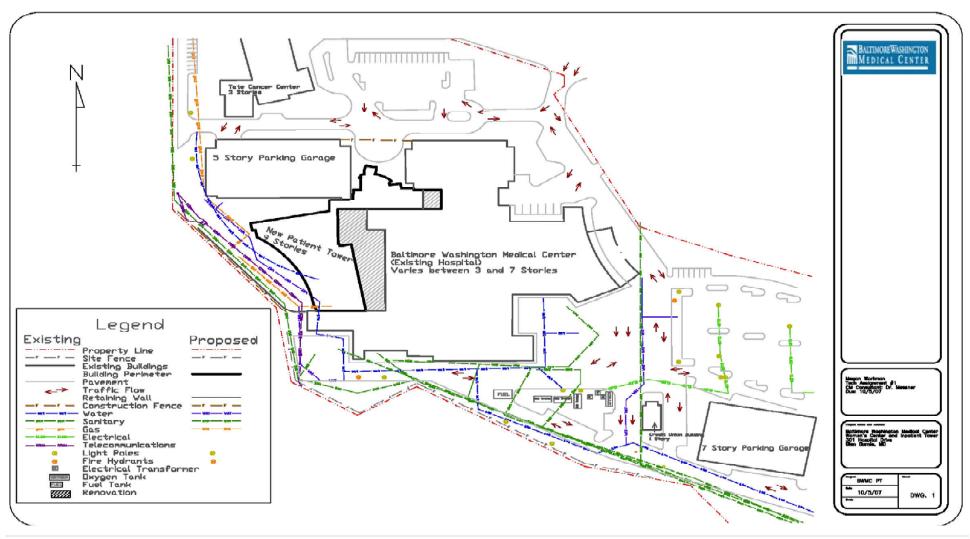

### **APPENDIX A: EXISTING SITE PLAN**





## **APPENDIX B: 4D MODEL IMAGES Structural 4D Model**











#### **Color Legend**

Green- Composite Slab is being constructed

Yellow-Composite Slab is completed

Red- Precast Planks are being constructed

Model Appearance- Precast Planks are completed



# Façade 4D Model- EIFS











#### **Color Legend**

Green- EIFS is being constructed

Model Appearance- EIFS is completed



# Façade 4D Model- GFRC











#### **Color Legend**

Green- GFRC is being constructed

Model Appearance- GFRC is completed



#### APPENDIX C: PROPRERY WINDOWS

### Windows from RAM Structures



Figure 29. Deck/Slab Property Information from RAM Structures



Figure 30. Surface Load Properties from RAM Structures



# **APPENDIX D: MATERIAL QUANTITY TAKEOFFS**

Table 21: Precast Plank System Ta