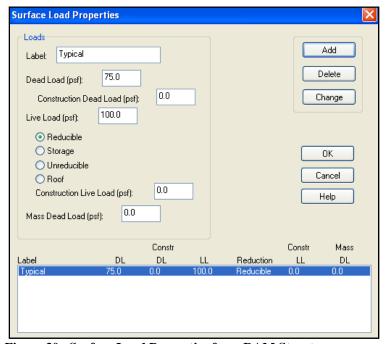

### Windows from RAM Structures

Figure 29. Deck/Slab Property Information from RAM Structures

Figure 30. Surface Load Properties from RAM Structures