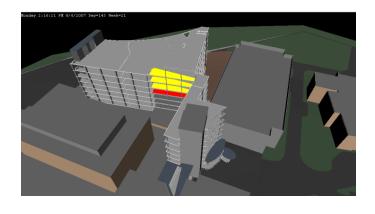

## **APPENDIX B: 4D MODEL IMAGES Structural 4D Model**

#### **Color Legend**

Green- Composite Slab is being constructed

Yellow-Composite Slab is completed

Red- Precast Planks are being constructed

Model Appearance- Precast Planks are completed