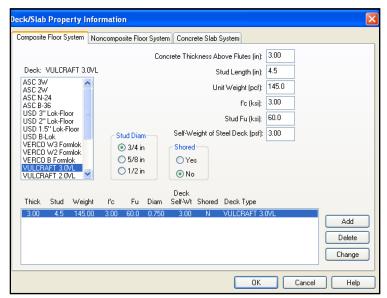

### Windows from RAM Structures

Figure 29. Deck/Slab Property Information from RAM Structures

Figure 30. Surface Load Properties from RAM Structures